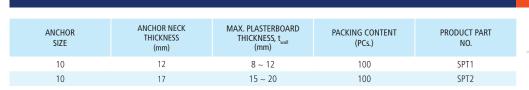

## **ORDERING DETAILS**

## ► INSTALLATION PERIMETER & LOADING DATA

| ANCHOR NECK<br>THICKNESS<br>(mm) | DRILLED<br>HOLE<br>DIAMETER<br>(mm) | RECOMMENDED SCREW DIAMETER (mm) d <sub>scw</sub>          | MINIMUM<br>SCREW<br>LENGTH<br>(mm)<br>L <sub>scw</sub>      | FIXTURE HOLE<br>DIAMETER<br>(mm)<br>d <sub>fix</sub> | RECOMMENDED LOAD IN 10 MM<br>PLASTERBOARD <sup>1</sup><br>[kN]                                                                                                                                                                                                                                                                                                                                                                                                                                                                                                                                                                                                                                                                                                                                                                                                                                                                                                                                                                                                                                                                                                                                                                                                                                                                                                                                                                                                                                                                                                                                                                                                                                                                                                                                                                                                                                                                                                                                                                                                                                                              |             |
|----------------------------------|-------------------------------------|-----------------------------------------------------------|-------------------------------------------------------------|------------------------------------------------------|-----------------------------------------------------------------------------------------------------------------------------------------------------------------------------------------------------------------------------------------------------------------------------------------------------------------------------------------------------------------------------------------------------------------------------------------------------------------------------------------------------------------------------------------------------------------------------------------------------------------------------------------------------------------------------------------------------------------------------------------------------------------------------------------------------------------------------------------------------------------------------------------------------------------------------------------------------------------------------------------------------------------------------------------------------------------------------------------------------------------------------------------------------------------------------------------------------------------------------------------------------------------------------------------------------------------------------------------------------------------------------------------------------------------------------------------------------------------------------------------------------------------------------------------------------------------------------------------------------------------------------------------------------------------------------------------------------------------------------------------------------------------------------------------------------------------------------------------------------------------------------------------------------------------------------------------------------------------------------------------------------------------------------------------------------------------------------------------------------------------------------|-------------|
|                                  | d <sub>o</sub>                      |                                                           |                                                             |                                                      | TENSION                                                                                                                                                                                                                                                                                                                                                                                                                                                                                                                                                                                                                                                                                                                                                                                                                                                                                                                                                                                                                                                                                                                                                                                                                                                                                                                                                                                                                                                                                                                                                                                                                                                                                                                                                                                                                                                                                                                                                                                                                                                                                                                     | SHEAR       |
| 12                               | 10                                  | 4.0 ~ 4.5                                                 | 35                                                          | 5.0 ~ 5.5                                            | 0.10                                                                                                                                                                                                                                                                                                                                                                                                                                                                                                                                                                                                                                                                                                                                                                                                                                                                                                                                                                                                                                                                                                                                                                                                                                                                                                                                                                                                                                                                                                                                                                                                                                                                                                                                                                                                                                                                                                                                                                                                                                                                                                                        | 0.10        |
| 17                               | 10                                  | 4.0 ~ 4.5                                                 | 40                                                          | 5.0 ~ 5.5                                            | 0.11                                                                                                                                                                                                                                                                                                                                                                                                                                                                                                                                                                                                                                                                                                                                                                                                                                                                                                                                                                                                                                                                                                                                                                                                                                                                                                                                                                                                                                                                                                                                                                                                                                                                                                                                                                                                                                                                                                                                                                                                                                                                                                                        | 0.15        |
|                                  | THICKNESS (mm)                      | ANCHOR NECK THICKNESS (mm)  12  HOLE DIAMETER (mm) d 0 12 | ANCHOR NECK THICKNESS (mm)    DIAMETER (mm)   DIAMETER (mm) | ANCHOR NECK THICKNESS (mm)    DIAMETER               | ANCHOR NECK THICKNESS (mm)    DIAMETER (mm)   DIAMETER (mm)   DIAMETER (mm)   DIAMETER (mm)   DIAMETER (mm)   DIAMETER (mm)   DIAMETER (mm)   DIAMETER (mm)   DIAMETER (mm)   DIAMETER (mm)   DIAMETER (mm)   DIAMETER (mm)   DIAMETER (mm)   DIAMETER (mm)   DIAMETER (mm)   DIAMETER (mm)   DIAMETER (mm)   DIAMETER (mm)   DIAMETER (mm)   DIAMETER (mm)   DIAMETER (mm)   DIAMETER (mm)   DIAMETER (mm)   DIAMETER (mm)   DIAMETER (mm)   DIAMETER (mm)   DIAMETER (mm)   DIAMETER (mm)   DIAMETER (mm)   DIAMETER (mm)   DIAMETER (mm)   DIAMETER (mm)   DIAMETER (mm)   DIAMETER (mm)   DIAMETER (mm)   DIAMETER (mm)   DIAMETER (mm)   DIAMETER (mm)   DIAMETER (mm)   DIAMETER (mm)   DIAMETER (mm)   DIAMETER (mm)   DIAMETER (mm)   DIAMETER (mm)   DIAMETER (mm)   DIAMETER (mm)   DIAMETER (mm)   DIAMETER (mm)   DIAMETER (mm)   DIAMETER (mm)   DIAMETER (mm)   DIAMETER (mm)   DIAMETER (mm)   DIAMETER (mm)   DIAMETER (mm)   DIAMETER (mm)   DIAMETER (mm)   DIAMETER (mm)   DIAMETER (mm)   DIAMETER (mm)   DIAMETER (mm)   DIAMETER (mm)   DIAMETER (mm)   DIAMETER (mm)   DIAMETER (mm)   DIAMETER (mm)   DIAMETER (mm)   DIAMETER (mm)   DIAMETER (mm)   DIAMETER (mm)   DIAMETER (mm)   DIAMETER (mm)   DIAMETER (mm)   DIAMETER (mm)   DIAMETER (mm)   DIAMETER (mm)   DIAMETER (mm)   DIAMETER (mm)   DIAMETER (mm)   DIAMETER (mm)   DIAMETER (mm)   DIAMETER (mm)   DIAMETER (mm)   DIAMETER (mm)   DIAMETER (mm)   DIAMETER (mm)   DIAMETER (mm)   DIAMETER (mm)   DIAMETER (mm)   DIAMETER (mm)   DIAMETER (mm)   DIAMETER (mm)   DIAMETER (mm)   DIAMETER (mm)   DIAMETER (mm)   DIAMETER (mm)   DIAMETER (mm)   DIAMETER (mm)   DIAMETER (mm)   DIAMETER (mm)   DIAMETER (mm)   DIAMETER (mm)   DIAMETER (mm)   DIAMETER (mm)   DIAMETER (mm)   DIAMETER (mm)   DIAMETER (mm)   DIAMETER (mm)   DIAMETER (mm)   DIAMETER (mm)   DIAMETER (mm)   DIAMETER (mm)   DIAMETER (mm)   DIAMETER (mm)   DIAMETER (mm)   DIAMETER (mm)   DIAMETER (mm)   DIAMETER (mm)   DIAMETER (mm)   DIAMETER (mm)   DIAMETER (mm)   DIAMETER (mm)   DIAMETER (mm)   DIAMETER (mm)   DIAMETER (mm)   DIAMETER (mm) | ANCHOR NECK |