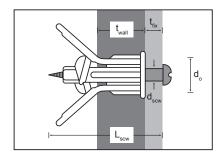

## **SETTING DIAGRAM**

## ► INSTALLATION PERIMETER & LOADING DATA

| ANCHOR NECK<br>THICKNESS<br>(mm) | DRILLED<br>HOLE<br>DIAMETER<br>(mm) | RECOMMENDED SCREW DIAMETER (mm) d <sub>scw</sub>          | MINIMUM<br>SCREW<br>LENGTH<br>(mm)<br>L <sub>scw</sub>      | FIXTURE HOLE<br>DIAMETER<br>(mm)<br>d <sub>fix</sub> | RECOMMENDED LOAD IN 10 MM<br>PLASTERBOARD <sup>1</sup><br>[kN]                                                                                                                                                                                                                                                                                                                                                                                                                                                                                                                                                                                                                                                                                                                                                                                                                                                                                                                                                                                                                                                                                                                                                                                                                                                                                                                                                                                                                                                                                                                                                                                                                                                                                                                                                                                                                                                                                                                                                                                                                                                              |             |
|----------------------------------|-------------------------------------|-----------------------------------------------------------|-------------------------------------------------------------|------------------------------------------------------|-----------------------------------------------------------------------------------------------------------------------------------------------------------------------------------------------------------------------------------------------------------------------------------------------------------------------------------------------------------------------------------------------------------------------------------------------------------------------------------------------------------------------------------------------------------------------------------------------------------------------------------------------------------------------------------------------------------------------------------------------------------------------------------------------------------------------------------------------------------------------------------------------------------------------------------------------------------------------------------------------------------------------------------------------------------------------------------------------------------------------------------------------------------------------------------------------------------------------------------------------------------------------------------------------------------------------------------------------------------------------------------------------------------------------------------------------------------------------------------------------------------------------------------------------------------------------------------------------------------------------------------------------------------------------------------------------------------------------------------------------------------------------------------------------------------------------------------------------------------------------------------------------------------------------------------------------------------------------------------------------------------------------------------------------------------------------------------------------------------------------------|-------------|
|                                  | d <sub>o</sub>                      |                                                           |                                                             |                                                      | TENSION                                                                                                                                                                                                                                                                                                                                                                                                                                                                                                                                                                                                                                                                                                                                                                                                                                                                                                                                                                                                                                                                                                                                                                                                                                                                                                                                                                                                                                                                                                                                                                                                                                                                                                                                                                                                                                                                                                                                                                                                                                                                                                                     | SHEAR       |
| 12                               | 10                                  | 4.0 ~ 4.5                                                 | 35                                                          | 5.0 ~ 5.5                                            | 0.10                                                                                                                                                                                                                                                                                                                                                                                                                                                                                                                                                                                                                                                                                                                                                                                                                                                                                                                                                                                                                                                                                                                                                                                                                                                                                                                                                                                                                                                                                                                                                                                                                                                                                                                                                                                                                                                                                                                                                                                                                                                                                                                        | 0.10        |
| 17                               | 10                                  | 4.0 ~ 4.5                                                 | 40                                                          | 5.0 ~ 5.5                                            | 0.11                                                                                                                                                                                                                                                                                                                                                                                                                                                                                                                                                                                                                                                                                                                                                                                                                                                                                                                                                                                                                                                                                                                                                                                                                                                                                                                                                                                                                                                                                                                                                                                                                                                                                                                                                                                                                                                                                                                                                                                                                                                                                                                        | 0.15        |
|                                  | THICKNESS (mm)                      | ANCHOR NECK THICKNESS (mm)  12  HOLE DIAMETER (mm) d 0 12 | ANCHOR NECK THICKNESS (mm)    DIAMETER (mm)   DIAMETER (mm) | ANCHOR NECK THICKNESS (mm)    DIAMETER               | ANCHOR NECK THICKNESS (mm)    DIAMETER (mm)   DIAMETER (mm)   DIAMETER (mm)   DIAMETER (mm)   DIAMETER (mm)   DIAMETER (mm)   DIAMETER (mm)   DIAMETER (mm)   DIAMETER (mm)   DIAMETER (mm)   DIAMETER (mm)   DIAMETER (mm)   DIAMETER (mm)   DIAMETER (mm)   DIAMETER (mm)   DIAMETER (mm)   DIAMETER (mm)   DIAMETER (mm)   DIAMETER (mm)   DIAMETER (mm)   DIAMETER (mm)   DIAMETER (mm)   DIAMETER (mm)   DIAMETER (mm)   DIAMETER (mm)   DIAMETER (mm)   DIAMETER (mm)   DIAMETER (mm)   DIAMETER (mm)   DIAMETER (mm)   DIAMETER (mm)   DIAMETER (mm)   DIAMETER (mm)   DIAMETER (mm)   DIAMETER (mm)   DIAMETER (mm)   DIAMETER (mm)   DIAMETER (mm)   DIAMETER (mm)   DIAMETER (mm)   DIAMETER (mm)   DIAMETER (mm)   DIAMETER (mm)   DIAMETER (mm)   DIAMETER (mm)   DIAMETER (mm)   DIAMETER (mm)   DIAMETER (mm)   DIAMETER (mm)   DIAMETER (mm)   DIAMETER (mm)   DIAMETER (mm)   DIAMETER (mm)   DIAMETER (mm)   DIAMETER (mm)   DIAMETER (mm)   DIAMETER (mm)   DIAMETER (mm)   DIAMETER (mm)   DIAMETER (mm)   DIAMETER (mm)   DIAMETER (mm)   DIAMETER (mm)   DIAMETER (mm)   DIAMETER (mm)   DIAMETER (mm)   DIAMETER (mm)   DIAMETER (mm)   DIAMETER (mm)   DIAMETER (mm)   DIAMETER (mm)   DIAMETER (mm)   DIAMETER (mm)   DIAMETER (mm)   DIAMETER (mm)   DIAMETER (mm)   DIAMETER (mm)   DIAMETER (mm)   DIAMETER (mm)   DIAMETER (mm)   DIAMETER (mm)   DIAMETER (mm)   DIAMETER (mm)   DIAMETER (mm)   DIAMETER (mm)   DIAMETER (mm)   DIAMETER (mm)   DIAMETER (mm)   DIAMETER (mm)   DIAMETER (mm)   DIAMETER (mm)   DIAMETER (mm)   DIAMETER (mm)   DIAMETER (mm)   DIAMETER (mm)   DIAMETER (mm)   DIAMETER (mm)   DIAMETER (mm)   DIAMETER (mm)   DIAMETER (mm)   DIAMETER (mm)   DIAMETER (mm)   DIAMETER (mm)   DIAMETER (mm)   DIAMETER (mm)   DIAMETER (mm)   DIAMETER (mm)   DIAMETER (mm)   DIAMETER (mm)   DIAMETER (mm)   DIAMETER (mm)   DIAMETER (mm)   DIAMETER (mm)   DIAMETER (mm)   DIAMETER (mm)   DIAMETER (mm)   DIAMETER (mm)   DIAMETER (mm)   DIAMETER (mm)   DIAMETER (mm)   DIAMETER (mm)   DIAMETER (mm)   DIAMETER (mm)   DIAMETER (mm)   DIAMETER (mm)   DIAMETER (mm) | ANCHOR NECK |