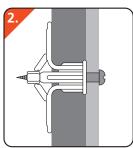

DIAMETER (mm)   DIAMETER (mm)   DIAMETER (mm)   DIAMETER (mm)   DIAMETER (mm)   DIAMETER (mm)   DIAMETER (mm)   DIAMETER (mm)   DIAMETER (mm)   DIAMETER (mm)   DIAMETER (mm)   DIAMETER (mm)   DIAMETER (mm)   DIAMETER (mm)   DIAMETER (mm)   DIAMETER (mm)   DIAMETER (mm)   DIAMETER (mm)   DIAMETER (mm)   DIAMETER (mm)   DIAMETER (mm)   DIAMETER (mm)   DIAMETER (mm)   DIAMETER (mm)   DIAMETER (mm)   DIAMETER (mm)   DIAMETER (mm)   DIAMETER (mm)   DIAMETER (mm)   DIAMETER (mm)   DIAMETER (mm)   DIAMETER (mm)   DIAMETER (mm)   DIAMETER (mm)   DIAMETER (mm)   DIAMETER (mm)   DIAMETER (mm)   DIAMETER (mm)   DIAMETER (mm)   DIAMETER (mm)   DIAMETER (mm) | ANCHOR NECK |

<sup>&</sup>lt;sup>1</sup> Safety factor of 4.0 is recommended.

## **SETTING DIAGRAM**



## **► INSTALLATION PROCEDURE**