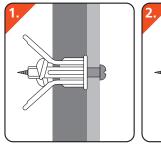

m)   DIAMETER (mm)   DIAMETER (mm)   DIAMETER (mm)   DIAMETER (mm)   DIAMETER (mm)   DIAMETER (mm)   DIAMETER (mm)   DIAMETER (mm)   DIAMETER (mm)   DIAMETER (mm)   DIAMETER (mm)   DIAMETER (mm)   DIAMETER (mm)   DIAMETER (mm)   DIAMETER (mm)   DIAMETER (mm)   DIAMETER (mm)   DIAMETER (mm)   DIAMETER (mm)   DIAMETER (mm)   DIAMETER (mm)   DIAMETER (mm)   DIAMETER (mm)   DIAMETER (mm)   DIAMETER (mm)   DIAMETER (mm)   DIAMETER (mm)   DIAMETER (mm)   DIAMETER (mm)   DIAMETER (mm)   DIAMETER (mm)   DIAMETER (mm)   DIAMETER (mm)   DIAMETER (mm)   DIAMETER (mm)   DIAMETER (mm)   DIAMETER (mm)   DIAMETER (mm)   DIAMETER (mm)   DIAMETER (mm)   DIAMETER (mm) | ANCHOR NECK |

<sup>&</sup>lt;sup>1</sup> Safety factor of 4.0 is recommended.

## **SETTING DIAGRAM**



## **► INSTALLATION PROCEDURE**